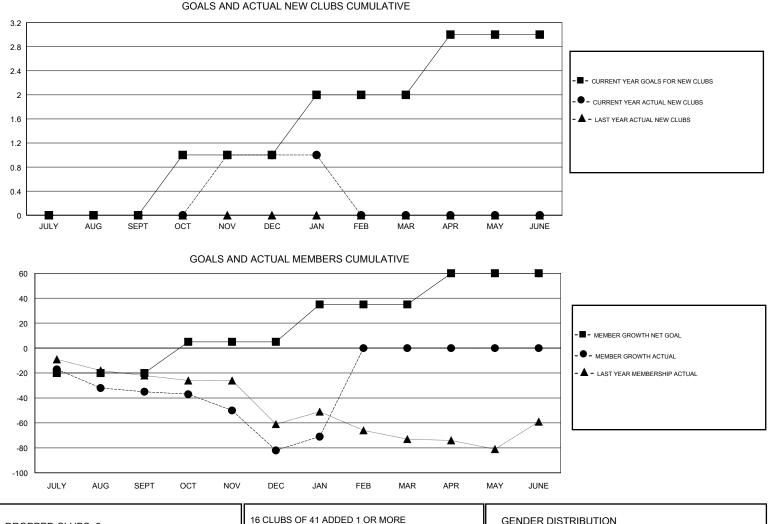

## LOCATION GREECE

| GMT CA |  |  |
|--------|--|--|
|        |  |  |
|        |  |  |

| Clubs                 |               |           |               | Members<br>RESULTS FOR 2017-2018 |                           |                         |                                                    |
|-----------------------|---------------|-----------|---------------|----------------------------------|---------------------------|-------------------------|----------------------------------------------------|
| RESULTS FOR 2017-2018 |               |           |               |                                  |                           |                         |                                                    |
| QUARTER               | NEW CLUB GOAL | NEW CLUBS | DROPPED CLUBS | QUARTER                          | MEMBER GROWTH NET<br>GOAL | MEMBER GROWTH<br>ACTUAL | DROPPED<br>MEMBERS ACTUAL<br>(including transfers) |
| JULY/AUG/SEPT         | 0             | 0         | 1             | JULY/AUG/SEPT                    | -20                       | 2                       | 37                                                 |
| OCT/NOV/DEC           | 1             | 1         | 1             | OCT/NOV/DEC                      | 25                        | 34                      | 77                                                 |
| JAN/FEB/MAR           | 1             | 0         | 0             | JAN/FEB/MAR                      | 30                        | 16                      | 5                                                  |
| APR/MAY/JUNE          | 1             | 0         | 0             | APR/MAY/JUNE                     | 25                        | 0                       | 0                                                  |